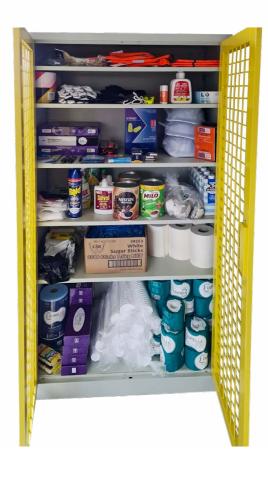

# RhinoSite provide a fully stocked cabinet free of charge. We cover at least 90% of supplies required at the compound.

This means your team can arrive on site with all required supplies already there.

Stock is checked and replenished monthly.

PPE Site Safety Washroom

Office Lunchroom

- Only Pay for what you use
- Spend less time off site: no last minute runs to town for supplies.
- One monthly invoice for consumables.
- Competitive rates: 5% price beat guarantee
- Replenished monthly
- Never overorder
- Secure: provided with lock and keys
- Never run out of critical supplies