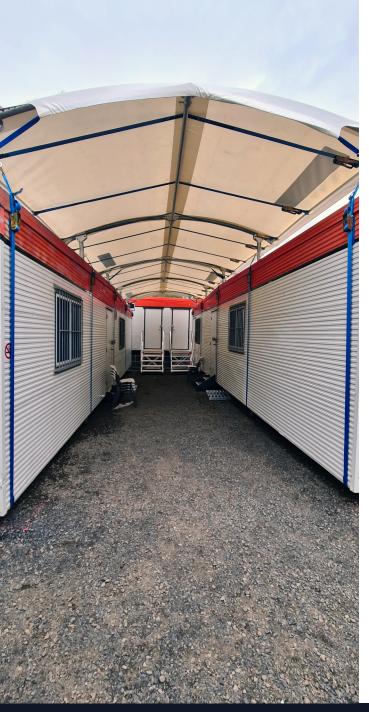

## MODULAR WALKWAY SHELTER SYSTEM

Why choose a **modular**, **fabric alternative**?

With impressive advances in fabric technology and frame design, modular solutions provide the ideal alternative to conventional timber & cladding walkway shelter structures.

Hire or Purchase options available

Pre engineered & certified to AS1170.1, AS1170.2 & AS4100

RhinoSite's temporary walkway shelter system is available in 3 meter modules for a perfect fit across all standard 6m & 12m portable buildings. Modules can be easily joined to cater for any length of walkway, varied building sizes and exposed walkways. The strong, galvanized steel frame is positioned and secured with wire lock pins before tensioning using a unique heavy duty fabric cover and nylon ratchet straps to achieve a robust solution.