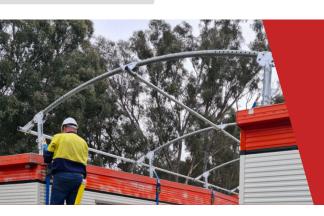

Hire or Purchase options available

Pre engineered & certified to AS1170.1, AS1170.2 & AS4100

RhinoSite's temporary walkway shelter system is available in 3 meter modules for a perfect fit across all standard 6m & 12m portable buildings. Modules can be easily joined to cater for any length of walkway, varied building sizes and exposed walkways. The strong, galvanized steel frame is positioned and secured with wire lock pins before tensioning using a unique heavy duty fabric cover and nylon ratchet straps to achieve a robust solution.