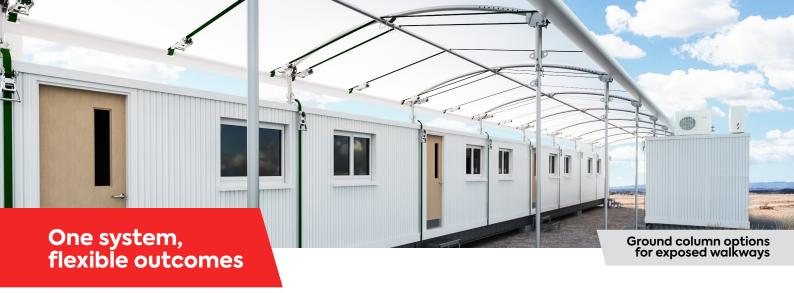

Hire or Purchase options available

Pre engineered & certified to AS1170.1, AS1170.2 & AS4100

RhinoSite's temporary walkway shelter system is available in 3 meter modules for a perfect fit across all standard 6m & 12m portable buildings. Modules can be easily joined to cater for any length of walkway, varied building sizes and exposed walkways. The strong, galvanized steel frame is positioned and secured with wire lock pins before tensioning using a unique heavy duty fabric cover and nylon ratchet straps to achieve a robust solution.