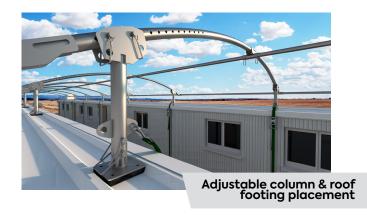

Hire or Purchase options available

Pre engineered & certified to AS1170.1, AS1170.2 & AS4100

RhinoSite's temporary walkway shelter system is available in 3 meter modules for a perfect fit across all standard 6m & 12m portable buildings. Modules can be easily joined to cater for any length of walkway, varied building sizes and exposed walkways. The strong, galvanized steel frame is positioned and secured with wire lock pins before tensioning using a unique heavy duty fabric cover and nylon ratchet straps to achieve a robust solution.