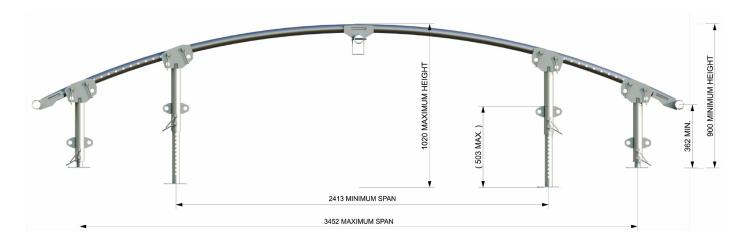

ovides more natural light



Maintains airflow



Wind Tested up to 147 km/h



Stays cooler during warmer months



No fixings/damage to buildings



Very little maintenance required



Relocatable - 10yr life



Creates a more open, spacious area



Hire or Purchase options available



Pre engineered & certified to AS1170.1, AS1170.2 & AS4100



RhinoSite's temporary walkway shelter system is available in 3 meter modules for a perfect fit across all standard 6m & 12m portable buildings. Modules can be easily joined to cater for any length of walkway, varied building sizes and exposed walkways. The strong, galvanized steel frame is positioned and secured with wire lock pins before tensioning using a unique heavy duty fabric cover and nylon ratchet straps to achieve a robust solution.





Width & Height Capabilities



## Next steps

RhinoSite offers hire and purchase packages customized to your preferences. And installation? No problem!

Lets discuss your walkway shelter requirements today. Our passionate team is driven to ensure your investment provides flexible results across your current and future projects.

Copyright RhinoSite 2021